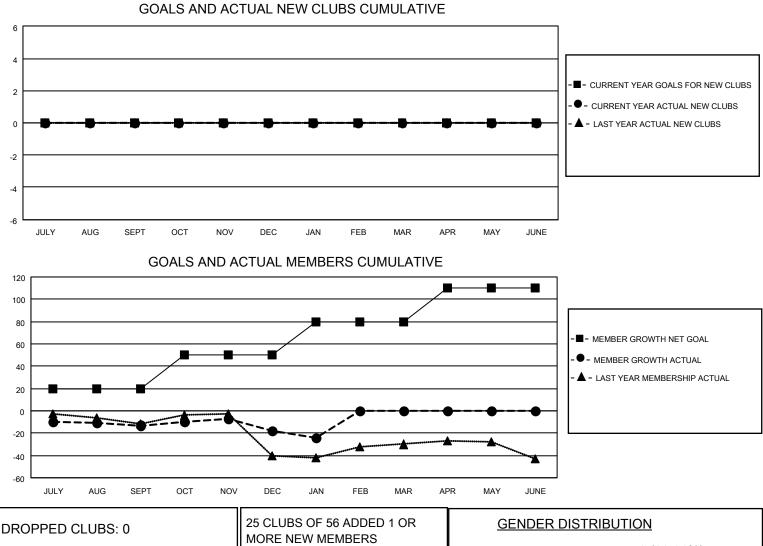

## LOCATION ENGLAND

District 105SC

Results as of: 1/31/2022

| Clubs                 |               |           |               | Members               |                        |                         |                                                    |
|-----------------------|---------------|-----------|---------------|-----------------------|------------------------|-------------------------|----------------------------------------------------|
| RESULTS FOR 2021-2022 |               |           |               | RESULTS FOR 2021-2022 |                        |                         |                                                    |
| QUARTER               | NEW CLUB GOAL | NEW CLUBS | DROPPED CLUBS | QUARTER               | BER GROWTH NET<br>GOAL | MEMBER GROWTH<br>ACTUAL | DROPPED<br>MEMBERS ACTUAL<br>(including transfers) |
| JULY/AUG/SEPT         | 0             | 0         | 0             | JULY/AUG/SEPT         | 20                     | 14                      | 25                                                 |
| OCT/NOV/DEC           | 0             | 0         | 0             | OCT/NOV/DEC           | 30                     | 31                      | 35                                                 |
| JAN/FEB/MAR           | 0             | 0         | 0             | JAN/FEB/MAR           | 30                     | 12                      | 17                                                 |
| APR/MAY/JUNE          | 0             | 0         | 0             | APR/MAY/JUNE          | 30                     | 0                       | 0                                                  |

| DROPPED CLUBS: 0 |    | 25 CLUBS OF 56 ADDED 1 OR<br>MORE NEW MEMBERS | GENDER DISTRIBUTION       |              |  |
|------------------|----|-----------------------------------------------|---------------------------|--------------|--|
|                  |    |                                               | MALE                      | 752 (66.31%) |  |
|                  |    |                                               | FEMALE                    | 382 (33.69%) |  |
| DROPPED MEMBERS  |    |                                               | NON BINARY                | 0 (0.00%)    |  |
|                  | 4  |                                               | PREFER NOT TO ANSWER      | 0 (0.00%)    |  |
| DECEASED         | 4  |                                               | 4                         |              |  |
| CLUB CANCELLED   | 0  | CLICK HERE FOR CUMULATIVE                     | TOTAL FAMILY UNIT MEMBERS | s 151        |  |
| OTHER            | 73 | MEMBERSHIP DATA                               |                           |              |  |
| TOTAL            | 77 |                                               | FAMILY MEMBERS PAYING HA  | LF DUES 78   |  |
|                  |    |                                               |                           |              |  |
|                  |    |                                               |                           |              |  |